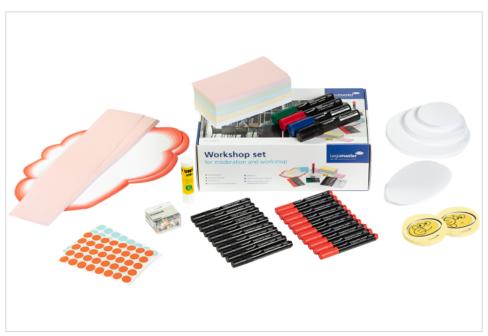

#### 2200-part

- Extensive kit of high-quality accessories for workshop boards
- Markers: 20 TZ41 presentation markers (10 of each: black, red); 4 TZ48 jumbo presentation markers (one of each: black, red, blue, green)
- Paper cards: 100 Emoticons Smile & Sad; 500 rectangles (9,5 x 20 cm), assorted colours; 100 circles (diam. 9,5 cm), white; 100 circles (diam. 14 cm), white; 50 circles (diam. 19 cm), white; 50 ovals (11 x 19 cm), white
- Push pins: 200 presentation pins, assorted colours
- Other: 1 glue stick; 10 paper clouds (26,5 x 43 cm); 1040 stickers (diam. 19 mm), 520 of each: red, blue; 50 paper strips for headlines (10 x 46 cm), pink
- Firm, reclosable carton case with a plastic handgrip and separate compartments for the different tools
- Content is separately available for restocking