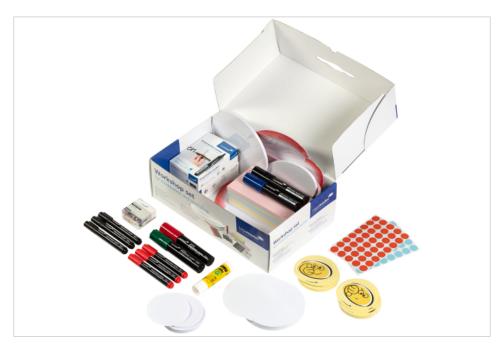

#### 2200-part

- Extensive kit of high-quality accessories for workshop boards
- Markers: 20 TZ41 presentation markers (10 of each: black, red); 4 TZ48 jumbo presentation markers (one of each: black, red, blue, green)
- Paper cards: 100 Emoticons Smile & Sad; 500 rectangles (9,5 x 20 cm), assorted colours; 100 circles (diam. 9,5 cm), white; 100 circles (diam. 14 cm), white; 50 circles (diam. 19 cm), white; 50 ovals (11 x 19 cm), white
- Push pins: 200 presentation pins, assorted colours
- Other: 1 glue stick; 10 paper clouds (26,5 x 43 cm); 1040 stickers (diam. 19 mm), 520 of each: red, blue; 50 paper strips for headlines (10 x 46 cm), pink
- Firm, reclosable carton case with a plastic handgrip and separate compartments for the different tools
- Content is separately available for restocking