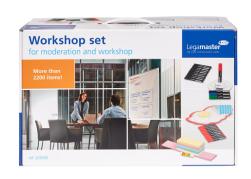

## Workshop set

#### 2200-part

- Extensive kit of high-quality accessories for workshop boards
- Markers: 20 TZ41 presentation markers (10 of each: black, red); 4 TZ48 jumbo presentation markers (one of each: black, red, blue, green)
- Paper cards: 100 Emoticons Smile & Sad; 500 rectangles (9,5 x 20 cm), assorted colours; 100 circles (diam. 9,5 cm), white; 100 circles (diam. 14 cm), white; 50 circles (diam. 19 cm), white; 50 ovals (11 x 19 cm), white
- Push pins: 200 presentation pins, assorted colours
- Other: 1 glue stick; 10 paper clouds (26,5 x 43 cm); 1040 stickers (diam. 19 mm), 520 of each: red, blue; 50 paper strips for headlines (10 x 46 cm), pink
- Firm, reclosable carton case with a plastic handgrip and separate compartments for the different tools
- Content is separately available for restocking